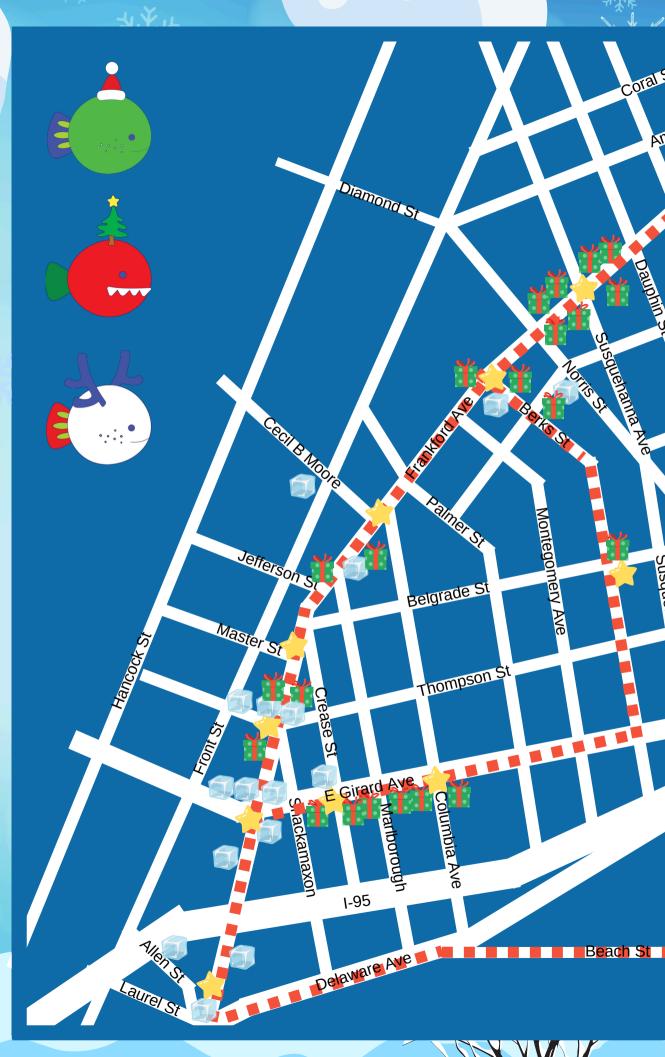

## Locations

\*The Battery – LIVE CARVE @ 12PM 1325 Beach St Holiday Open House with hot cocoa bar, wine, beer, a s'mores station, food, and live music from 12-3PM

> Mamajuana Cafe 1000 Frankford Ave

Philadelphia Distilling 25 E Allen St

Vince's Pizzeria 965 Frankford Ave

Wild Heart Tattoo 1142 Frankford Ave Walk-in flash day! Tattoos & snacks. Sign ups start at 10:30AM

> \*Garage Fishtown – LIVE CARVE @ 4PM 100 E Girard Ave

> > Joe's Steaks 1 W Girard Ave

Johnny Brenda's 1201 Frankford Ave

Sancho Pistolas 19 W Girard Ave

Fishtown Animal Hospital 233 E Girard Ave Annual Adoption Extravaganza 12-3PM

> Front Street Cafe 1253 N Front St

Fishtown Tavern 1301 Frankford Ave

Cake Life Bake Shop 1304 Frankford Ave

Lutheran Settlement House 1340 Frankford Ave

Fishtown Jewelers 1620 Frankford Ave

International Bar 1624 N Front St Outdoor Bar with Holiday food & drink specials at 12PM.

\*Mural City Cellars – LIVE CARVE @ 2PM 1825 Frankford Ave Winter Wonderland with Santa Claus, vendor market, mulled wine and other drink specials 12-6pm

> Riverwards Produce 2200 E Norris St

Ice Sculpture Location
Shopping Spree Location
Holiday Trolley Stop

Aramingo Ave

THE BATTERY